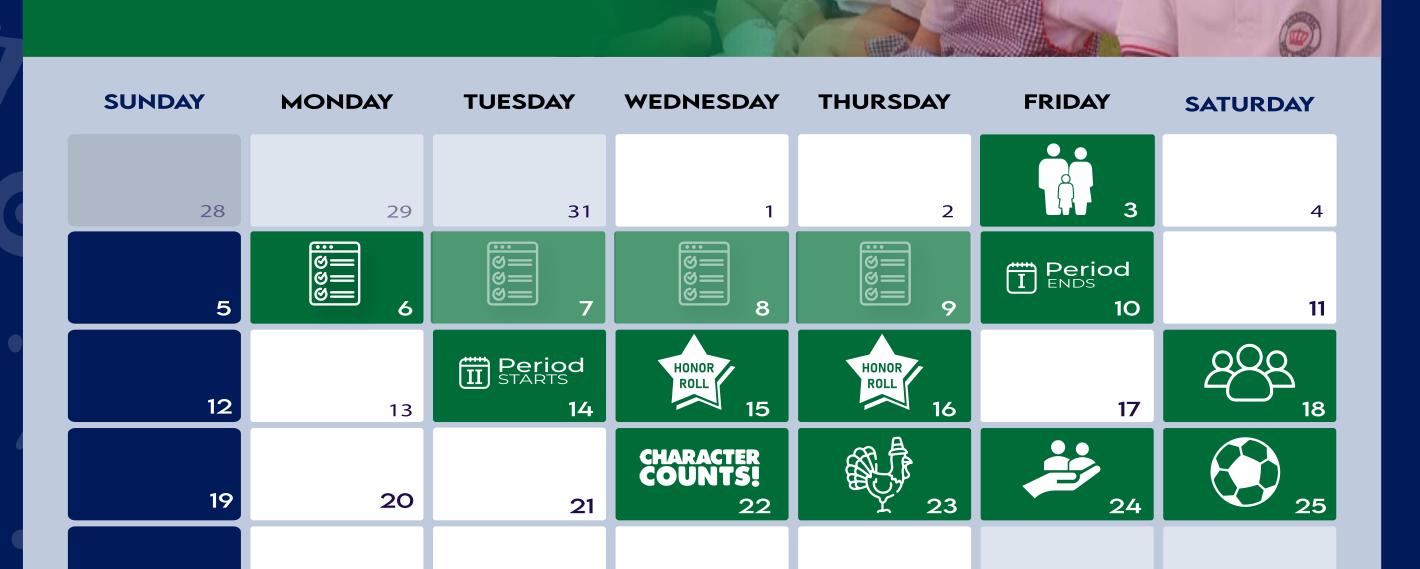

#### 2023-2024 IMPORTANT DATES

3- School for Parents.

6 to 10- Final Evaluations Trimester I.

15- Honor Roll Assembly - Primary.

16- Honor Roll Assembly - High School.

18- Parent /Teacher Conferences Period I (2nd to 11th grade).

CHARACTER 22- Respect - Character Counts!.

23- Thanksgiving Celebration.

24- Parent /Teacher Conferences Period I (Preschool & 1st grade).

25- Christmas Sports Cup Inauguration.